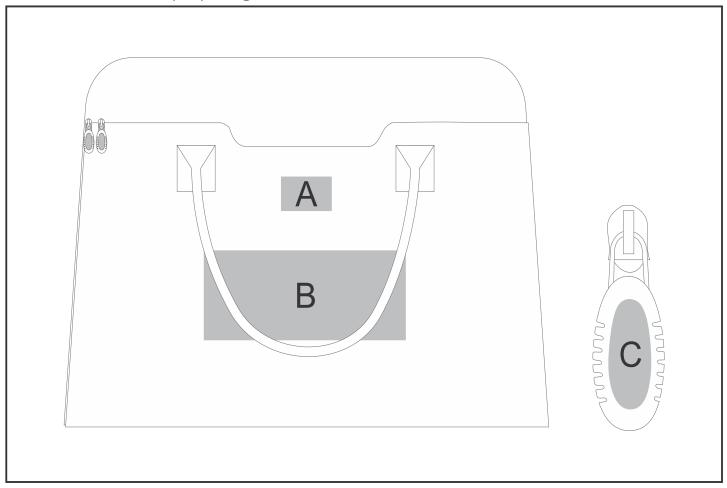

## **Branding Options:**

С

| Position | Branding Method (Branding Code) | No. of Colours | Dimension              |
|----------|---------------------------------|----------------|------------------------|
| А        | Digital Dome Sticker (DB)       | Full Colour    | 42mm wide x 24mm high  |
| А        | Laser Engraving (LB)            | N/A            | 38mm wide x 21mm high  |
|          |                                 |                |                        |
| В        | Screen Print (SC)               | 1 Colour       | 200mm wide x 90mm high |
| В        | Laser Engraving (LC)            | N/A            | 200mm wide x 90mm high |
|          |                                 |                |                        |